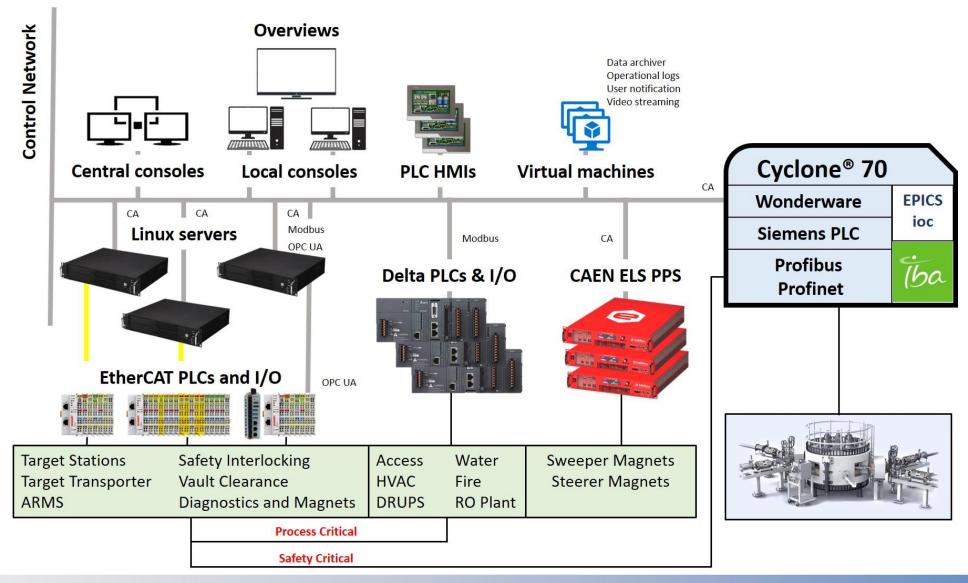

## **Control System Hardware**

#### **Control System Software**

SAIF SOUTH AFRICAN ISOTOPE PACILITY

**EPICS** iocs

DLS EtherCAT scanner

IgH EtherCAT master

Debian
Headless with PREEMPT\_RT