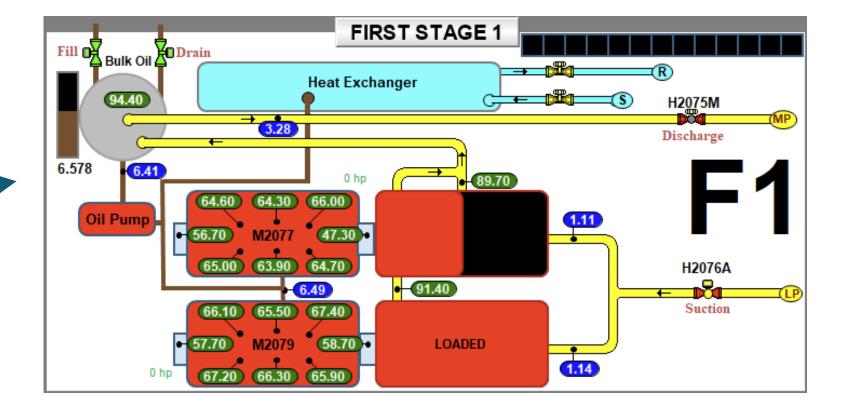

## **System Overview**

We focus on 26 analog sensors for a firststage compressor : 19 Temperature (TT), 5 Pressure (PT), 2

horsepower (M77, M79) sensors.

## 10 first stage compressors 4 second stage compressors

Overview of the 26 float type variables.