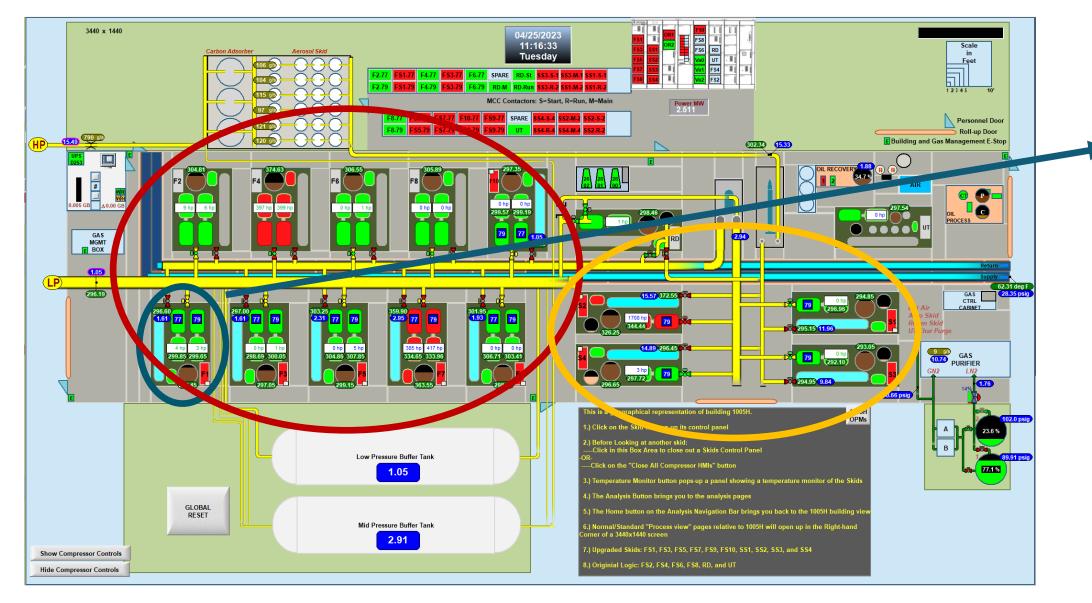

## **System Overview**

We focus on 26 analog sensors for a firststage compressor : 19 Temperature (TT), 5 Pressure (PT), 2

horsepower (M77, M79) sensors.

## 10 first stage compressors 4 second stage compressors

Overview of the 26 float type variables.