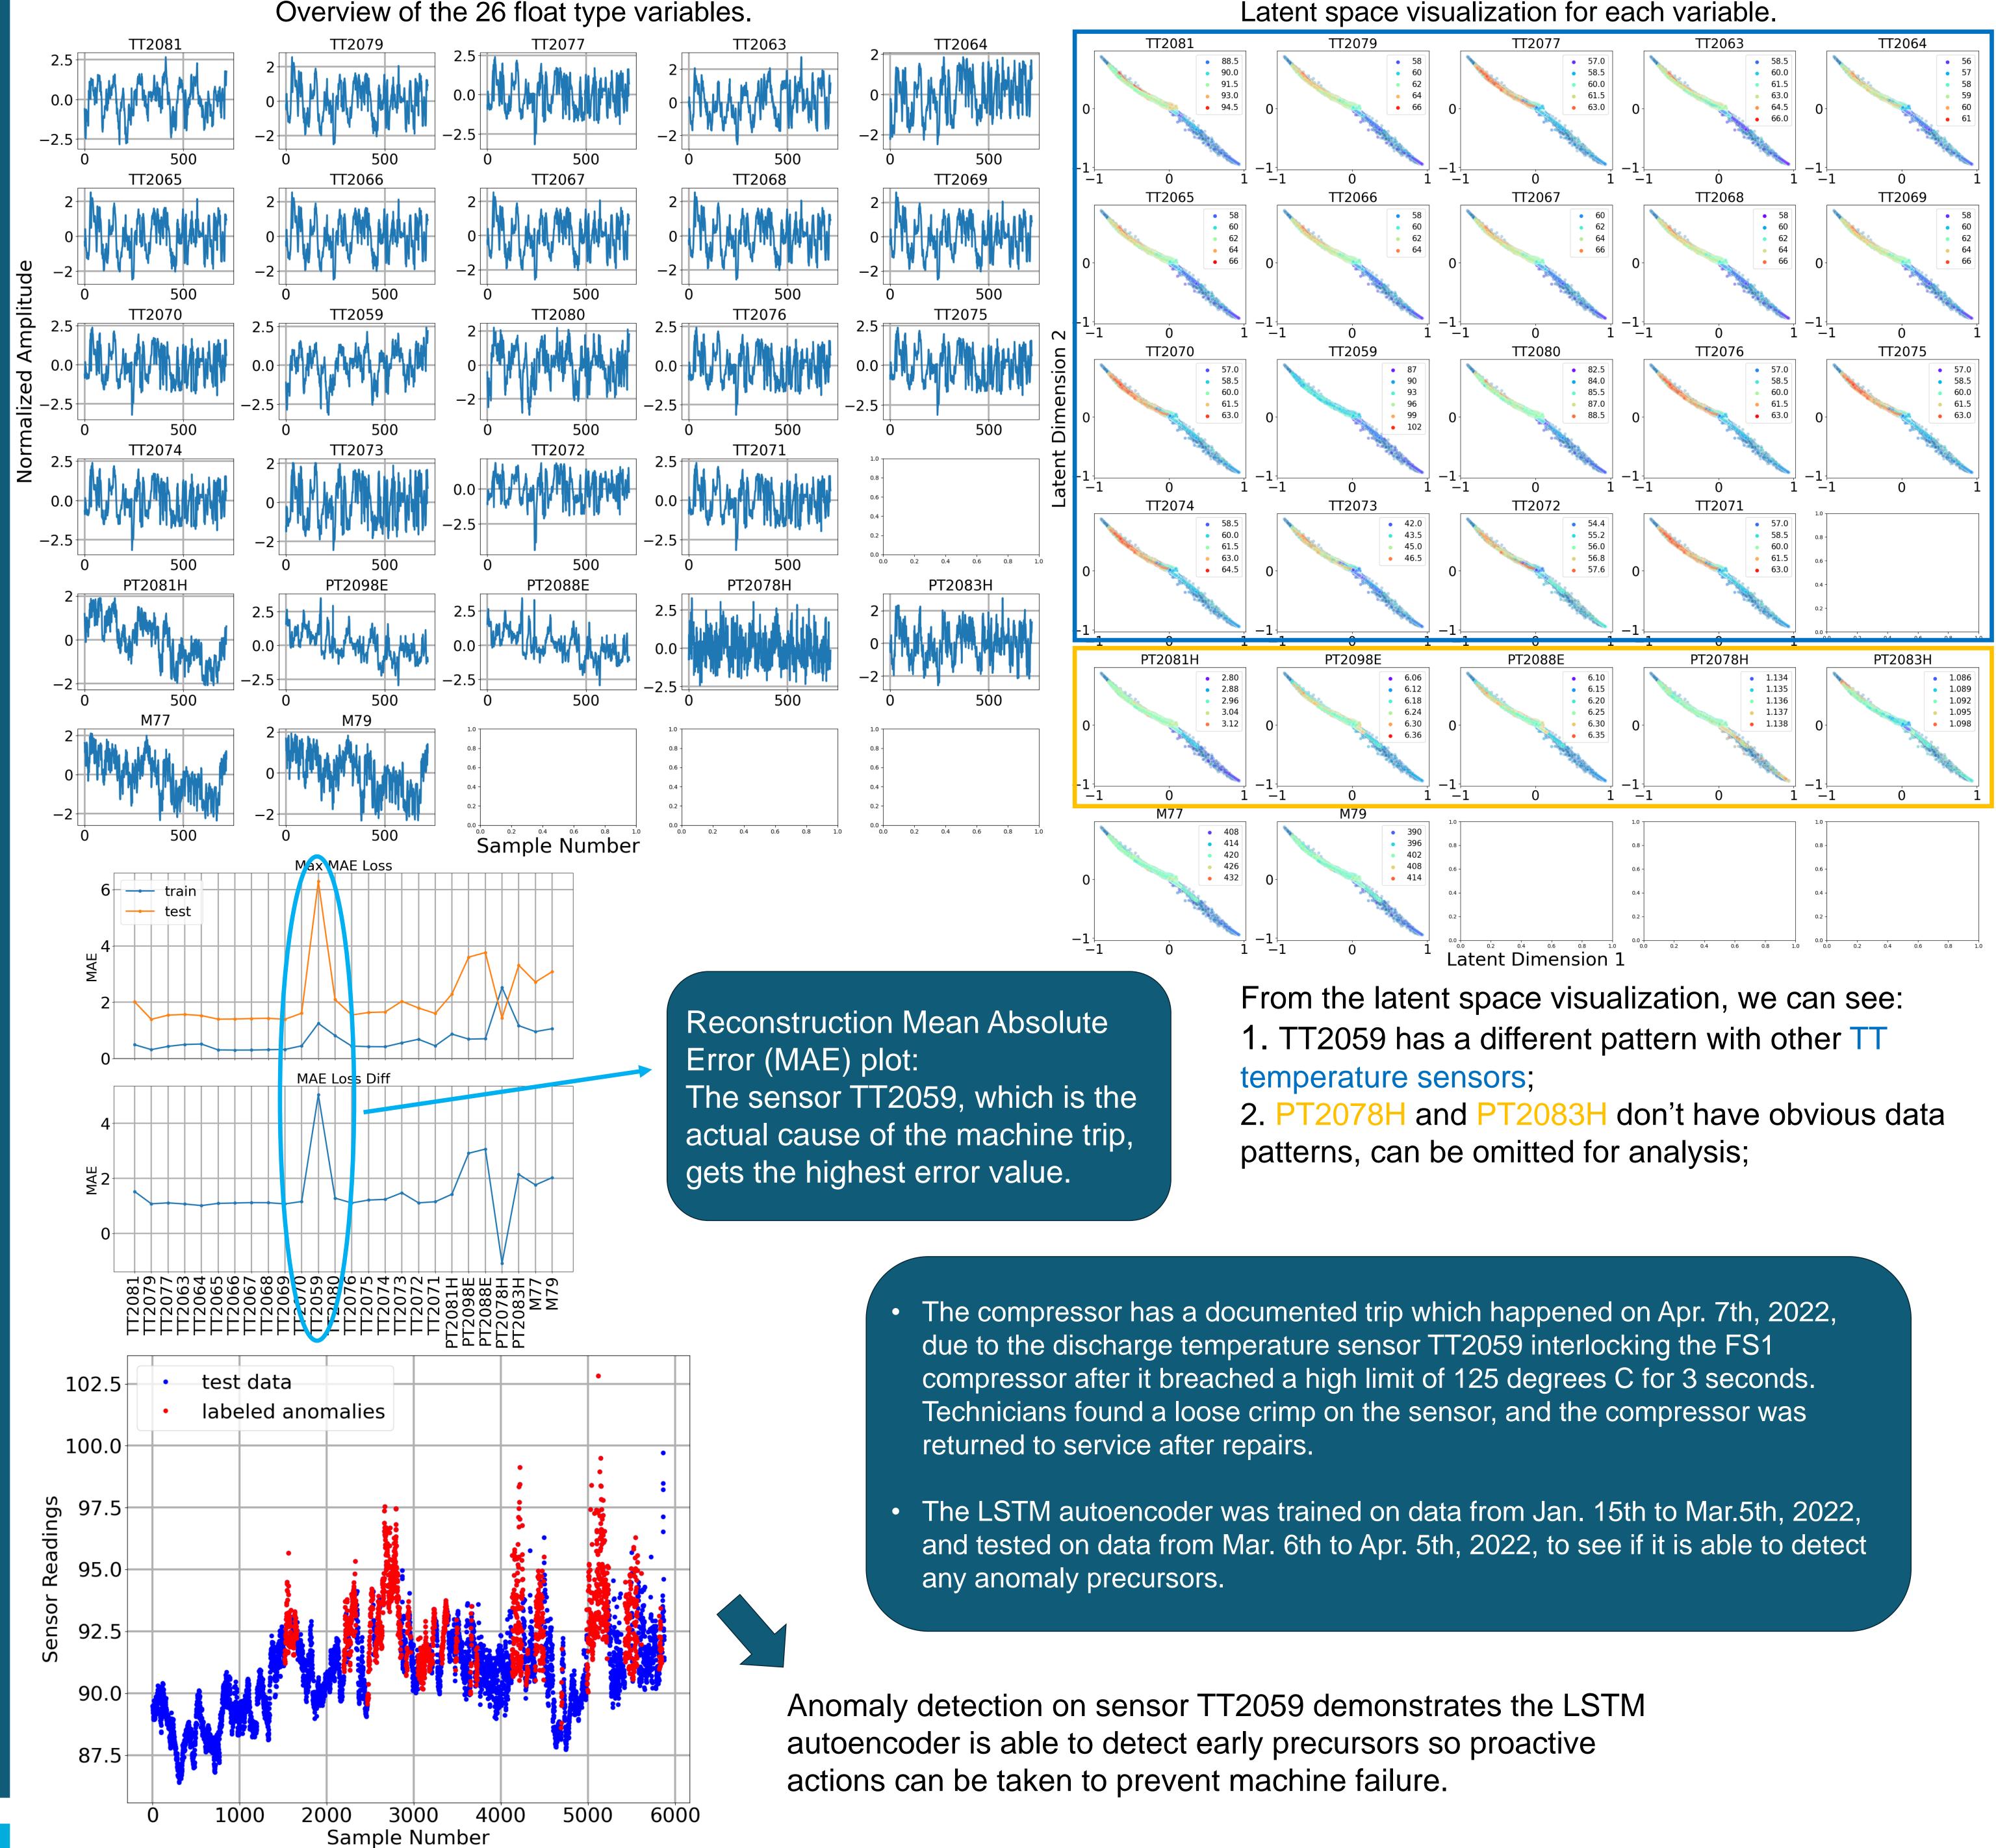

## **LSTM Autoencoder Analysis**

\* Work supported by Brookhaven Science Associates, LLC under Contract No. DE-SC0012704 with the U.S. Department

of Energy. † ygao@bnl.gov